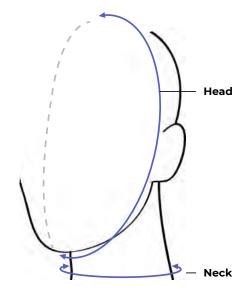

### **Measuring Instructions**

#### Head:

Measure the circumference by encircling the head; beginning at the top, moving below the chin; and finishing at the top of the head.

#### Neck:

Measure circumference at largest part of neck.